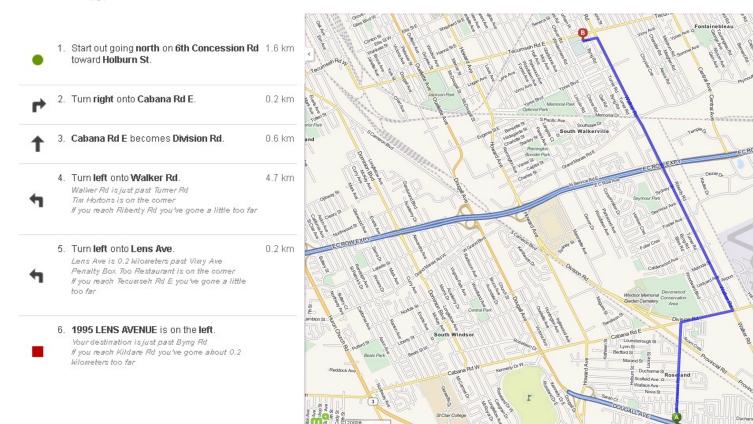

## **Hospital Information:**

Windsor Regional Hospital - Metropolitan Campus - 1995 Lens Avenue, Windsor ON

WRH - Metropolitan Campus is near the major intersection of Walker Road and Tecumseh Road East